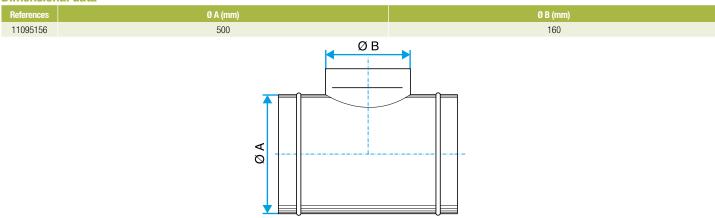

xcessive pressure losses at the junction.

#### Fields of application

Multi-occupancy residential housing, New, Refurbishment, Non-residential buildings

#### Installation

- easy assembly of interlocking accessories: ducts are female, accessories are male,
- Final seal requires sealant and/or perforated strip,
- attached to duct using self-tapping screws (4 to 6 depending on diameter).

#### **Reference arguments**

#### Application:

• Connects two ducting branches at an angle of 90° on multi-occupancy residential gas CMEV system

#### Description:

• T-piece aluminium diameter 500/160 mm

#### **Main characteristics**

- available in diameters from 125 to 500,
- aluminium 1050A-H18 (formerly A5) compliant with DTU 68.3 for gas CMEV,
- M0 fire certification.

#### **Dimensional data**





Schéma d'encombrement Té Equerre 90° en aluminium



## **CIRCULAR ALUMINIUM DUCTWORK**

**Connector** 

# 11095156 TE T-PIECE ALU D500/160

## **Regulatory data**

| References | Fire protection rating |
|------------|------------------------|
| 11095156   | MO                     |