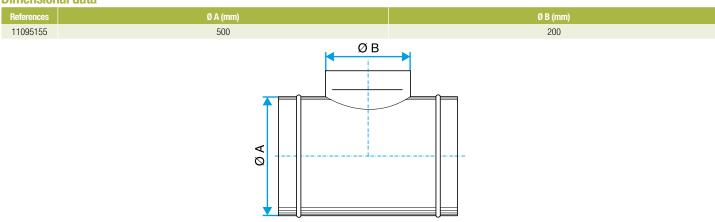

#### **Dimensional data**

Schéma d'encombrement Té Equerre 90° en aluminium

#### Description:

• T-piece aluminium diameter 500/200 mm