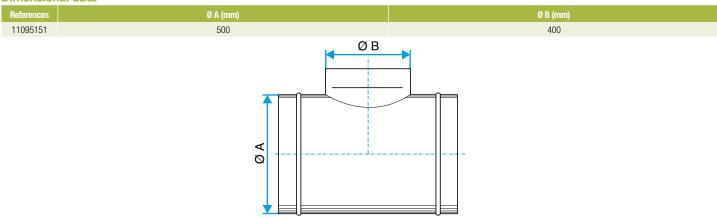

#### **Dimensional data**

Schéma d'encombrement Té Equerre 90° en aluminium

#### Description:

• T-piece aluminium diameter 500/400 mm