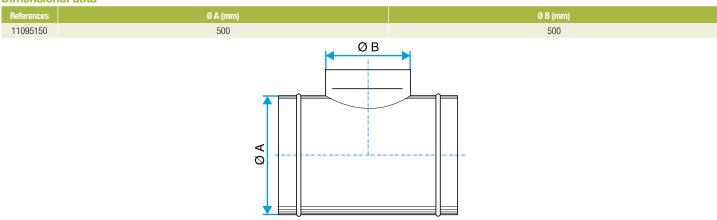

xcessive pressure losses at the junction.

#### Fields of application

Multi-occupancy residential housing, New, Refurbishment, Non-residential buildings

#### Installation

- easy assembly of interlocking accessories: ducts are female, accessories are male,
- Final seal requires sealant and/or perforated strip,
- attached to duct using self-tapping screws (4 to 6 depending on diameter).

#### **Reference arguments**

#### Application:

• Connects two ducting branches at an angle of 90° on multi-occupancy residential gas CMEV system

#### Description:

• T-piece aluminium diameter 500/500 mm

#### **Main characteristics**

- available in diameters from 125 to 500,
- aluminium 1050A-H18 (formerly A5) compliant with DTU 68.3 for gas CMEV,
- M0 fire certification.

#### **Dimensional data**



Schéma d'encombrement Té Equerre 90° en aluminium





## **CIRCULAR ALUMINIUM DUCTWORK**

**Connector** 

# 11095150 TE T-PIECE ALU D500/500

#### **Regulatory data**

| References | Fire protection rating |
|------------|------------------------|
| 11095150   | M0                     |