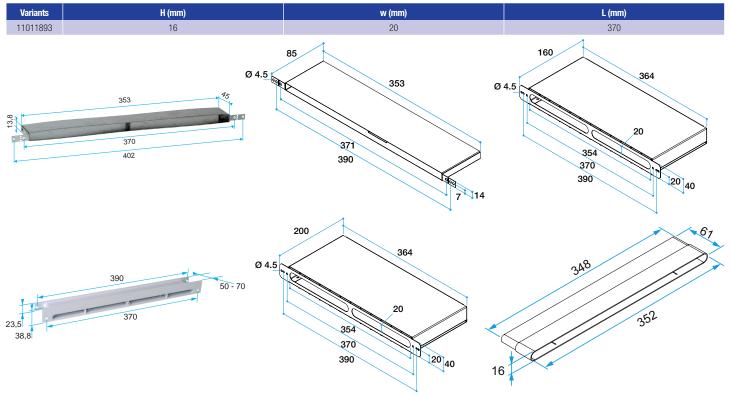

by 20 to 30 mm. The number of extensions can be adapted to the thickness of wall to penetrate.

### **Fields of application**

Multi-occupancy residential housing, New, Refurbishment

#### Installation

N/A

## **Reference arguments**

Application:

- The wall penetration sleeve ensures the continuity of airflow between the mortise penetration (opening) and the air inlet. Description:
- The TM extension serves to increase the length of the sleeve by 20 to 30 mm.
- Use the appropriate number of extensions for the thickness of the wall

#### **Main characteristics**

• galvanised steel sheet.

## **General data**

| Variants | Colour      |
|----------|-------------|
| 11011893 | Lagoon blue |





## **Small outlet**

# 11011893

# TM extension 20 to 30 mm - White

## **Dimensional data**