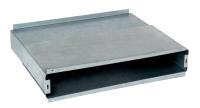

# **Reference arguments**

The RT rectangular wall penetration sleeve is made of galvanised sheet, comprising 2 sliding parts. It is used for wall penetration depths from 14 to 27 cm.

## **Dimensional data**

| Variants | H (mm) | w (mm) | L (mm) |
|----------|--------|--------|--------|
| 11011389 | 44     | 280    | 140    |