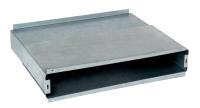

# **Reference arguments**

The RT rectangular wall penetration sleeve is made of galvanised sheet, comprising 2 sliding parts. It is used for wall penetration depths from 19 to 32 cm.

# **Dimensional data**

| Variants | H (mm) | w (mm) | L (mm) |
|----------|--------|--------|--------|
| 11011390 | 44     | 280    | 190    |