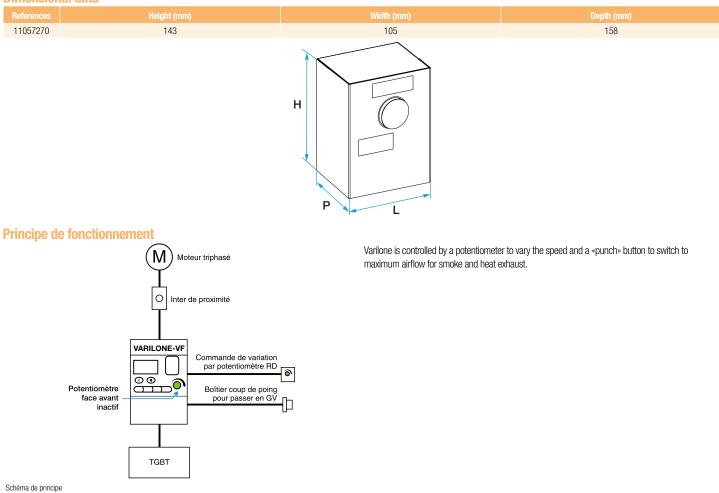

#### **Dimensional data**

**aldes Of 9** www.aldes.com

### **Reference arguments**

- LCD = Power on lamp.
- IP20 box.
- No ON/OFF switch.
- CE and UL certification.
- Integrated class A EMC filter. Class B filter advised for residential environment: contact us.
- 1 relay changes state if the potentiometer requests 0 Hz. Note 1: Action on the CPGV high speed control switches the controller to maximum smoke and heat exhaust setting in large kitchens. Note 2: The wall-mounted potentiometer is disables, only the remote potentiometer is authorised for controls.