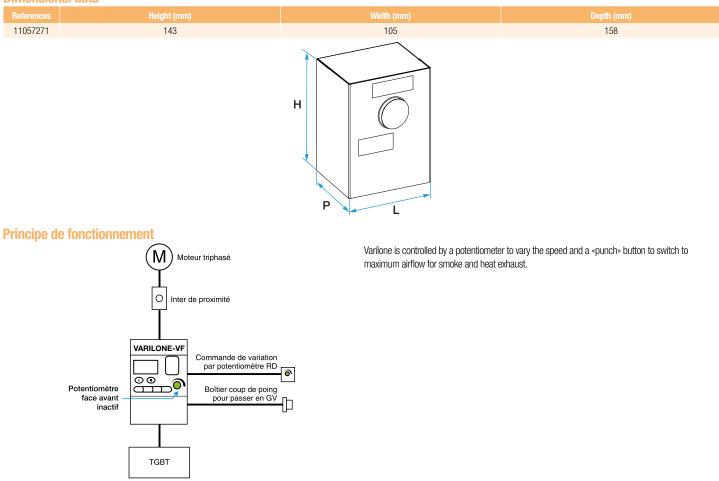

#### **Dimensional data**

Schéma de principe

**Taldes** inf **S** www.aldes.com

### **Reference arguments**

- LCD = Power on lamp.
- IP20 box.
- No ON/OFF switch.
- CE and UL certification.
- Integrated class A EMC filter. Class B filter advised for residential environment: contact us.
- 1 relay changes state if the potentiometer requests 0 Hz. Note 1: Action on the CPGV high speed control switches the controller to maximum smoke and heat exhaust setting in large kitchens. Note 2: The wall-mounted potentiometer is disables, only the remote potentiometer is authorised for controls.