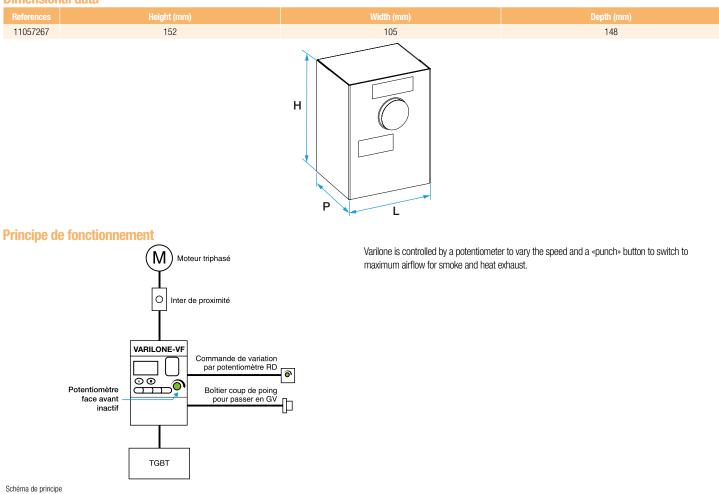

#### **Dimensional data**

**aldes Of 9** www.aldes.com

### **Reference arguments**

- LCD = Power on lamp.
- IP20 box.
- No ON/OFF switch.
- CE and UL certification.
- Integrated class A EMC filter. Class B filter advised for residential environment: contact us.
- 1 relay changes state if the potentiometer requests 0 Hz. Note 1: Action on the CPGV high speed control switches the controller to maximum smoke and heat exhaust setting in large kitchens. Note 2: The wall-mounted potentiometer is disables, only the remote potentiometer is authorised for controls.