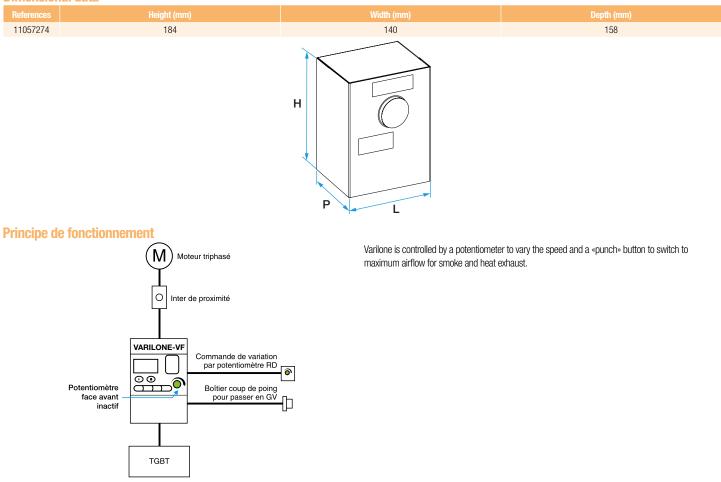

#### **Dimensional data**

Schéma de principe

### Installation

- Pre-programmed for use in kitchen,
- Remote potentiometer and high-speed priority slap button ordered separately.

### **Reference arguments**

- LCD = Power on lamp.
- IP20 box.
- No ON/OFF switch.
- CE and UL certification.
- Integrated class A EMC filter. Class B filter advised for residential environment: contact us.
- 1 relay changes state if the potentiometer requests 0 Hz. Note 1: Action on the CPGV high speed control switches the controller to maximum smoke and heat exhaust setting in large kitchens. Note 2: The wall-mounted potentiometer is disables, only the remote potentiometer is authorised for controls.