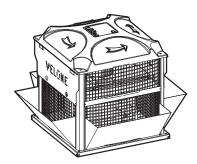

# **Product description**

The vertical outlet kit is a deflector which redirects the airflow vertically on VELONE roof fans.

#### Installation

- vertical outlet kit fixed directly to VELONE roof fan,
- safety box fixed outside of VELONE roof fan and outside airflow.

# **Reference arguments**

- Comprises 4 parts of galvanised steel.
- Supplied with suitable fasteners.