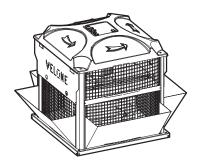

# **Product description**

The vertical outlet kit is a deflector which redirects the airflow vertically on VELONE roof fans.

#### Installation

- vertical outlet kit fixed directly to VELONE roof fan,
- safety box fixed outside of VELONE roof fan and outside airflow.