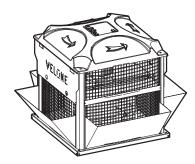

# **Product description**

The vertical outlet kit is a deflector which redirects the airflow vertically on VELONE roof fans.

#### Installation

- vertical outlet kit fixed directly to VELONE roof fan,
- safety box fixed outside of VELONE roof fan and outside airflow.

# **Reference arguments**

- Comprises 4 parts of galvanised steel.
- Supplied with suitable fasteners.

# **Contents of kits**

• galvanised steel parts; 4