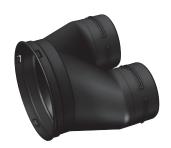

#### Y-piece OPTIFLEX® 125 for 2 ducts 90

### **Product description**

Optiflex® circular Ø 90 mm accessories are used to connect Optiflex® circular ducts in a ventilation system.

- For direct connection to the kitchen outlet of an EasyHOME unit or to a flexible sleeve 125 mm
- On the other side enables the connection of 2 Optiflex 90 ducts using a straight or flexible EasyClip connector

#### **Main characteristics**

- semi-rigid accessory,
- internal/external diameter:
- Ø 78/90 mm.
- material: ABS plastic,
- temperature range: -5 to +60°C.